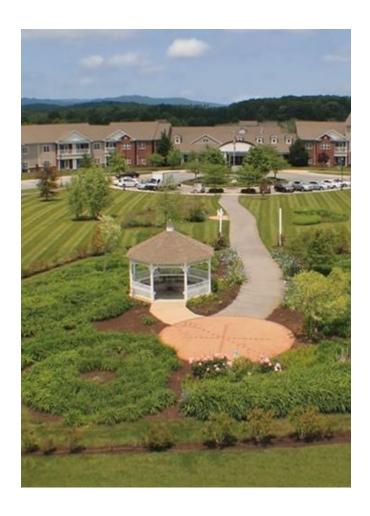

## **Memory Garden Brick Program**

Walkway bricks are a special way to make a permanent tribute in honor of a loved one, while investing in the LifeSpire of Virginia mission ...

to ensure our seniors enjoy a loving, welcoming community with quality care, security, and peace of mind through their lifetime.