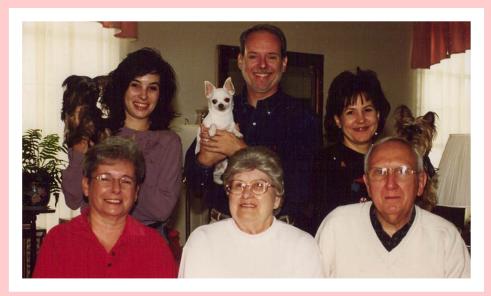

Above: The Beasley Family, Top row (L-R): Betsy Beasley, Bill Beasley, Jr. and his wife, Karen Beasley. Bottom row (L-R): Robbie Beasley, Polly Beasley (passed away in 2011), Bill Beasley, Sr.

Growing up, The Chesapeake was always considered a part of our family. In the early 2000s, when my parents found out that a new Baptist retirement community was being built in Daleville, Virginia, they were immediately interested. Because of our experience with The Chesapeake we knew the value of continuing care and the comfort of knowing our Grandma was being looked out for on a daily basis. My parents, Bill and Robbie Beasley, gathered my brother and me together to talk through their decision, and we all worked together to complete their application. My parents became some of the first residents of The Glebe.