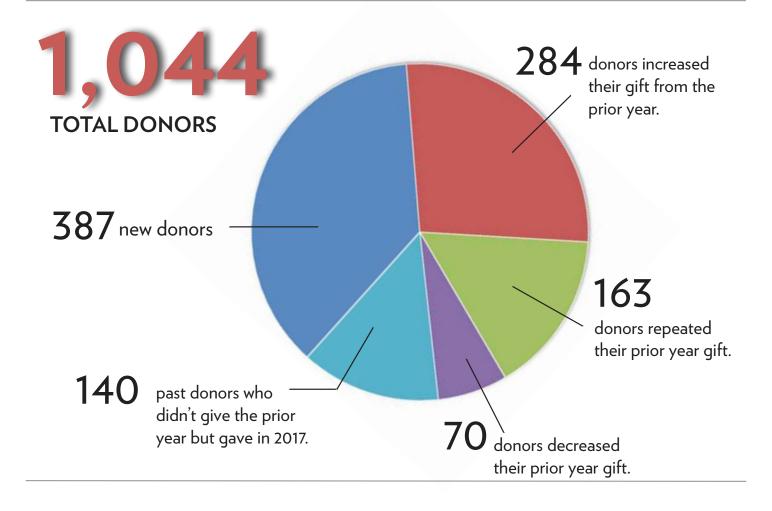

## Resident Giving

310 total donors

91 new donors

Total Gift Amount \$209,506