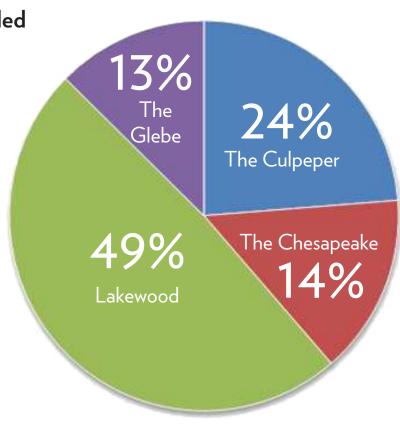

#### Faith. Wellness. Community.

LifeSpire of Virginia operates four exceptional continuing care retirement communities that welcome people from all backgrounds.

The VBH Foundation raises funds to help LifeSpire's life care residents who outlive their financial resources remain in their homes. In 2017, we provided more than \$1,100,000 in benevolence to 59 residents across all four communities.

|                    | Total     | Foundation | LifeSpire | Culpeper  | Chesapeake | Lakewood  | Glebe     |
|--------------------|-----------|------------|-----------|-----------|------------|-----------|-----------|
| Unrestricted Gifts | \$363,233 | \$0        | \$63,821  | \$82,123  | \$127,607  | \$18,392  | \$71,290  |
| Restricted Gifts   | \$558,194 | \$149,144  | \$126,473 | \$48,095  | \$32,114   | \$107,483 | \$94,885  |
| Total Gift Income  | \$921,427 | \$149,144  | \$190,294 | \$130,218 | \$159,721  | \$125,875 | \$166,175 |